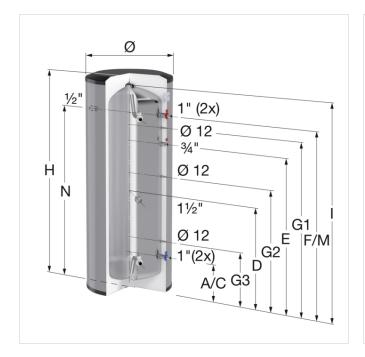

## LS-E 300 - 500

Storage vessel for potable hot water, for use in systems in which heat can be exchanged by external heat exchangers.

| Туре     | Capacity<br>[l] | Dimensions * |           |                     | Insulation | Weight | ### | Order |
|----------|-----------------|--------------|-----------|---------------------|------------|--------|-----|-------|
|          |                 | Ø<br>[mm]    | H<br>[mm] | Tilting height [mm] | colour     | [kg]   |     | Code  |
| LS-E 300 | 304             | 675          | 1804      | 1884                | silver     | 40     | 1   | 19950 |
| LS-E 500 | 491             | 795          | 2020      | 2126                | silver     | 70     | 1   | 19951 |

<sup>\*</sup> Dimensions including insulation.

| Туре     | Distance from floor to connection centres |           |            |            |           |            |               |           |  |  |  |
|----------|-------------------------------------------|-----------|------------|------------|-----------|------------|---------------|-----------|--|--|--|
|          | A/C<br>[mm]                               | D<br>[mm] | G3<br>[mm] | G2<br>[mm] | E<br>[mm] | G1<br>[mm] | F/M/N<br>[mm] | l<br>[mm] |  |  |  |
| LS-E 300 | 258                                       | 798       | 378        | 798        | 1131      | 1418       | 1543          | 1728      |  |  |  |
| LS-E 500 | 283                                       | 929       | 437        | 1095       | 1369      | 1606       | 1723          | 1923      |  |  |  |